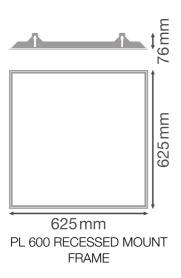

## Dimensions & Weight

| Length         | 625 mm    |
|----------------|-----------|
| Width          | 625 mm    |
| Height         | 76 mm     |
| Product weight | 1400.00 g |