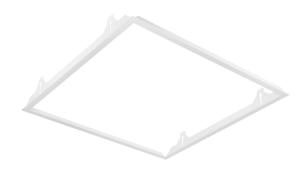

# PRODUCT DATASHEET PANEL 600 RECESSED MOUNT FRAME

RECESSED MOUNT FRAME | Recessed mount frames for panel luminaires

### Product benefits

- Seamless installation into plasterboard, wood and metal ceilings from 8 to 30 mm thickness

#### **Product features**

- Extruded aluminum frame