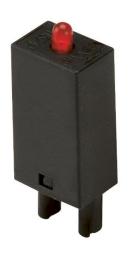

### Bremas type: TYPE42B

| Materials                             |                                            |
|---------------------------------------|--------------------------------------------|
| Housing                               | PA6 + GF flame retarded V2                 |
| Base                                  | PA6 + GF flame retarded V2                 |
| Technical data                        |                                            |
| Module with diode and red led         |                                            |
| Protection against polarity inversion |                                            |
| Plus signalling through led           |                                            |
| Weight                                | 2,8g.                                      |
| Conformity                            | RoHS compliant (Directive 2011/65/EU)      |
| Electrical data:                      |                                            |
| Voltage                               | 24/60 V DC                                 |
| Component                             | diode 1A/1000V – led –<br>resistor 12KW 1W |
| Polarizzed                            | yes (A2- A1+)                              |