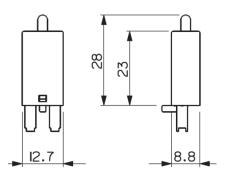

d red led         |                                            |
| Protection against polarity inversion |                                            |
| Plus signalling through led           |                                            |
| Weight                                | 2,8g.                                      |
| Conformity                            | RoHS compliant (Directive 2011/65/EU)      |
| Electrical data:                      |                                            |
| Voltage                               | 24/60 V DC                                 |
| Component                             | diode 1A/1000V – led –<br>resistor 12KW 1W |
| Polarizzed                            | yes (A2- A1+)                              |





# **Dimensions**Measures in (mm)



#### Electrical scheme