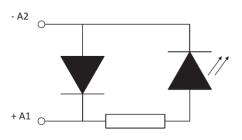

#### Electrical scheme

### Bremas type: TYPE42B

| Materials                             |                                            |
|---------------------------------------|--------------------------------------------|
| Housing                               | PA6 + GF flame retarded V2                 |
| Base                                  | PA6 + GF flame retarded V2                 |
| Technical data                        |                                            |
| Module with diode and red led         |                                            |
| Protection against polarity inversion |                                            |
| Plus signalling through led           |                                            |
| Weight                                | 2,8g.                                      |
| Conformity                            | RoHS compliant (Directive 2011/65/EU)      |
| Electrical data:                      |                                            |
| Voltage                               | 24/60 V DC                                 |
| Component                             | diode 1A/1000V – led –<br>resistor 12KW 1W |
| Polarizzed                            | yes (A2- A1+)                              |