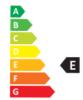

- Dimmable: No
- Energy Efficiency Class: E
- Luminous Efficacy (rated) (Nom): 136 lm/W
- Power (Nom): 95 W

• Nominal Lifetime (Nom): 50000 h

- SAP Weight Paper Unit (Case): 1.520 kg
- SAP Weight Paper Unit (Piece): 0.240 kg