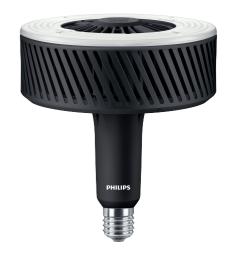

## TrueForce LED HPI UN 95W E40 840 WB MASTER - LED HID HPI

Philips LED Highbay lamps give you a quick and easy payback solution to replace HID alternatives in high-bay applications. TrueForce LED solutions give you the LED benefits of energy-efficiency and a long lifetime for a low initial investment. The design of TrueForce LED enables the direct retrofit of HID lamps with TrueForce LED lamps without changing the fixtures or gear. In fact, the TrueForce LED lamp is compatible with both 250W and 400W gears to maximize the feasibility of such retrofits. Ignitor smart logic eliminates ignitor failure and continued ignition, which may generate overheat and EMI risks. Multiple beam angle options and a high color rendering index enhance the lighting distribution in medium and high-bay applications, while creating a comfortable, safe and highly-productive environment.