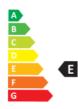

| Energy                                                                                                              | Circularity                       | Packaging                                                                                                   |
|---------------------------------------------------------------------------------------------------------------------|-----------------------------------|-------------------------------------------------------------------------------------------------------------|
| • Dimmable: No<br>• Energy Efficiency Class: E<br>• Luminous Efficacy (rated) (Nom): 125 lm/W<br>• Power (Nom): 8 W | • Nominal Lifetime (Nom): 75000 h | <ul> <li>SAP Weight Paper Unit (Case): 0.388 kg</li> <li>SAP Weight Paper Unit (Piece): 0.023 kg</li> </ul> |
| J Substances                                                                                                        | Weight & Materials                |                                                                                                             |
| • EU REACH restrictions compliant: Yes<br>• EU REACH SVHC declaration: Yes<br>• EU RoHS compliant: Yes              | • Net Weight (Piece): 0.120 kg    |                                                                                                             |

PHILIPS

Energy efficiency ranking / External awards

Further reading at: https://www.signify.com/global/ sustainability/sustainable-lighting © 2022 Signify Holding. All rights reserved.