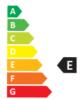

- Dimmable: No
- Energy Efficiency Class: E
- Luminous Efficacy (rated) (Nom): 119.00 lm/W
- Power (Nom): 1.8 W

• Nominal Lifetime (Nom): 15000 h

- SAP Weight Paper Unit (Case): 0.204 kg
- SAP Weight Paper Unit (Piece): 0.006 kg