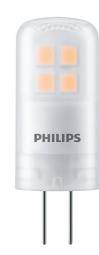

## CorePro LEDcapsule LV CorePro LEDcapsule LV

The CorePro LEDcapsule is a true alternative to the halogen capsule. It is particularly suitable for task lighting and decorative applications in homes, shops, hotels and restaurants. Compatible with existing fixtures with G4 holders and designed for retrofit replacement of halogen capsules, CorePro LEDcapsule delivers huge energy savings and minimizes maintenance costs without any compromise on light quality.