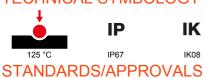

| Туре                   | Vertical                 | Thermo-pressure with ball | 125 °C      |
|------------------------|--------------------------|---------------------------|-------------|
| IP degree              | IP67                     | No. of poles              | 3P+E        |
| Mechanical resistance  | IK08                     | Frequency                 | 50/60 Hz    |
| Operating temperature  | -25 +40 °C               | Protection                | MCB         |
| With back-mounting box | No                       | Electrocod                | 2222        |
| Glow wire test         | 850 °C                   | Colour                    | Red         |
| Circuit breaker        | MT 6 kA C characteristic | Rated current (A)         | 16          |
| Reference h            | 6                        | Rated voltage             | 380 - 415 V |

## **TECHNICAL SYMBOLOGY**