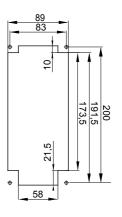

| UV                                   |           |  |  |
|                                                | Concentrated     | Diluited                             | Concentrated          | Diluited                             | Hexane                              | Benzol           | Acetone          | Alcohol                              | oil                                  | rays      |  |  |
| Resistant                                      | Not<br>resistant | L <mark>imite</mark> d<br>resistance | Limited<br>resistance | L <mark>imite</mark> d<br>resistance | L <mark>imited</mark><br>resistance | Not<br>resistant | Not<br>resistant | L <mark>imite</mark> d<br>resistance | L <mark>imite</mark> d<br>resistance | Resistant |  |  |

## **DIMENSIONAL**







## **TECHNICAL SYMBOLOGY**