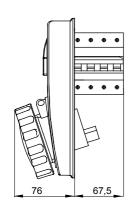

al                              | UV                                   |           |  |  |
|                                                | Concentrated     | Diluited                             | Concentrated          | Diluited                             | Hexane                              | Benzol           | Acetone          | Alcohol                              | oil                                  | rays      |  |  |
| Resistant                                      | Not<br>resistant | L <mark>imite</mark> d<br>resistance | Limited<br>resistance | L <mark>imite</mark> d<br>resistance | L <mark>imited</mark><br>resistance | Not<br>resistant | Not<br>resistant | L <mark>imite</mark> d<br>resistance | L <mark>imite</mark> d<br>resistance | Resistant |  |  |

## **DIMENSIONAL**







## **TECHNICAL SYMBOLOGY**