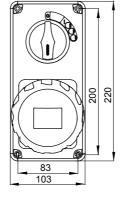

| UV                                   |           |  |  |
|                                                | Concentrated     | Diluited                             | Concentrated          | Diluited                             | Hexane                              | Benzol           | Acetone          | Alcohol                              | oil                                  | rays      |  |  |
| Resistant                                      | Not<br>resistant | L <mark>imite</mark> d<br>resistance | Limited<br>resistance | L <mark>imite</mark> d<br>resistance | L <mark>imited</mark><br>resistance | Not<br>resistant | Not<br>resistant | L <mark>imite</mark> d<br>resistance | L <mark>imite</mark> d<br>resistance | Resistant |  |  |

## **DIMENSIONAL**







## **TECHNICAL SYMBOLOGY**