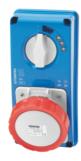

#### **IB** Range

Industrial-type socket-outlets conforming to IEC 309 Standard, with mechanical interlock consisting of a circuit breaker enabling the plug to be connected and disconnected only in the open position, and the switch to close only with the plug inserted. Wide range including models with rotary switch and fuseholder base, AUTOMATIKA with 6kA C characteristic miniature circuit breaker, and version with safety transformer. High application versatility thanks to the possibility of assembly in back-mounting and flush-mounting boxes, and boards of the 68 Q-DIN and Q-MC ranges.

| Туре                   | Vertical                 | Thermo-pressure with ball | 125 °C      |
|------------------------|--------------------------|---------------------------|-------------|
| IP degree              | IP67                     | No. of poles              | 3P+E        |
| Mechanical resistance  | IK08                     | Frequency                 | 50/60 Hz    |
| Operating temperature  | -25 +40 °C               | Protection                | MCB         |
| With back-mounting box | No                       | Electrocod                | 2222        |
| Glow wire test         | 850 °C                   | Colour                    | Red         |
| Circuit breaker        | MT 6 kA C characteristic | Rated current (A)         | 16          |
| Reference h            | 6                        | Rated voltage             | 380 - 415 V |