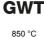

| Туре                   | Vertical                 | Thermo-pressure with ball | 125 °C      |
|------------------------|--------------------------|---------------------------|-------------|
| IP degree              | IP67                     | No. of poles              | 3P+E        |
| Mechanical resistance  | IK08                     | Frequency                 | 50/60 Hz    |
| Operating temperature  | -25 +40 °C               | Protection                | MCB         |
| With back-mounting box | No                       | Electrocod                | 2222        |
| Glow wire test         | 850 °C                   | Colour                    | Red         |
| Circuit breaker        | MT 6 kA C characteristic | Rated current (A)         | 16          |
| Reference h            | 6                        | Rated voltage             | 380 - 415 V |