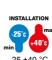

| Туре                   | Vertical                 | Thermo-pressure with ball | 125 °C      |
|------------------------|--------------------------|---------------------------|-------------|
| IP degree              | IP67                     | No. of poles              | 3P+E        |
| Mechanical resistance  | IK08                     | Frequency                 | 50/60 Hz    |
| Operating temperature  | -25 +40 °C               | Protection                | MCB         |
| With back-mounting box | No                       | Electrocod                | 2222        |
| Glow wire test         | 850 °C                   | Colour                    | Red         |
| Circuit breaker        | MT 6 kA C characteristic | Rated current (A)         | 16          |
| Reference h            | 6                        | Rated voltage             | 380 - 415 V |