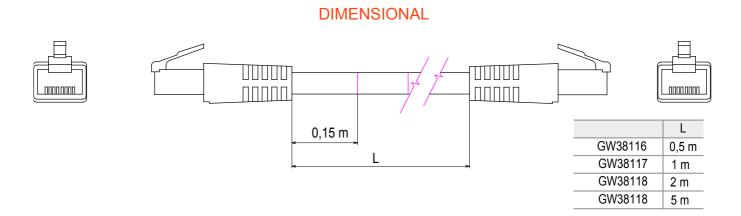

| Category     | Patch-cord | Description  | RJ45 - RJ45 |
|--------------|------------|--------------|-------------|
| Use category | 5e         | Cables type  | UTP 24 AWG  |
| System       | UTP        | Cable length | 5 m         |
| Colour       | Grey       | Electrocod   | 2972        |