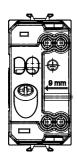

| Category                                            | Socket-outlet                  | Description                     | 2P+E - 15A               |
|-----------------------------------------------------|--------------------------------|---------------------------------|--------------------------|
| Colour                                              | Satin White                    | Voltage                         | 250/125V AC              |
| Standard                                            | USA                            | For plug pins                   | Flat parallel horizontal |
| Wiring terminals                                    | With screw                     | Standard                        | IEC 60884-1              |
| Resistance at test voltage                          | 2000 V at 50 Hz for 1 minute   | Insulation resistance           | > 5 MOhm                 |
| Prolonged operation socket (no.of position changes) | 10.000 at In 250 V ac cosØ=0,8 | Thermo-pressure with ball       | 125 °C                   |
| Glow Wire Test                                      | 850 °C                         | Terminal grip on cable traction | > 50 N                   |
| Terminal tightening capacity                        | min. 0,75 - max. 2x4           | Terminal tightening capacity    | min. 0,5 - max. 2x2,5    |
| stranded cables (mm²)                               |                                | solid cables (mm²)              |                          |
| No. modules                                         | 1                              | Electrocod                      | 0131                     |
| Material                                            | Technopolymer                  |                                 |                          |