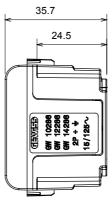

| Category                                            | Socket-outlet                  | Description                     | 2P+E - 15A               |
|-----------------------------------------------------|--------------------------------|---------------------------------|--------------------------|
| Colour                                              | Satin White                    | Voltage                         | 250/125V AC              |
| Standard                                            | USA                            | For plug pins                   | Flat parallel horizontal |
| Wiring terminals                                    | With screw                     | Standard                        | IEC 60884-1              |
| Resistance at test voltage                          | 2000 V at 50 Hz for 1 minute   | Insulation resistance           | > 5 MOhm                 |
| Prolonged operation socket (no.of position changes) | 10.000 at In 250 V ac cosØ=0,8 | Thermo-pressure with ball       | 125 °C                   |
| Glow Wire Test                                      | 850 °C                         | Terminal grip on cable traction | > 50 N                   |
| Terminal tightening capacity                        | min. 0,75 - max. 2x4           | Terminal tightening capacity    | min. 0,5 - max. 2x2,5    |
| stranded cables (mm²)                               |                                | solid cables (mm²)              |                          |
| No. modules                                         | 1                              | Electrocod                      | 0131                     |
| Material                                            | Technopolymer                  |                                 |                          |