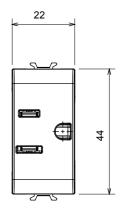

| Category                                            | Socket-outlet                  | Description                     | 2P+E - 15A               |
|-----------------------------------------------------|--------------------------------|---------------------------------|--------------------------|
| Colour                                              | Satin White                    | Voltage                         | 250/125V AC              |
| Standard                                            | USA                            | For plug pins                   | Flat parallel horizontal |
| Wiring terminals                                    | With screw                     | Standard                        | IEC 60884-1              |
| Resistance at test voltage                          | 2000 V at 50 Hz for 1 minute   | Insulation resistance           | > 5 MOhm                 |
| Prolonged operation socket (no.of position changes) | 10.000 at In 250 V ac cosØ=0,8 | Thermo-pressure with ball       | 125 °C                   |
| Glow Wire Test                                      | 850 °C                         | Terminal grip on cable traction | > 50 N                   |
| Terminal tightening capacity                        | min. 0,75 - max. 2x4           | Terminal tightening capacity    | min. 0,5 - max. 2x2,5    |
| stranded cables (mm²)                               |                                | solid cables (mm²)              |                          |
| No. modules                                         | 1                              | Electrocod                      | 0131                     |
| Material                                            | Technopolymer                  |                                 |                          |