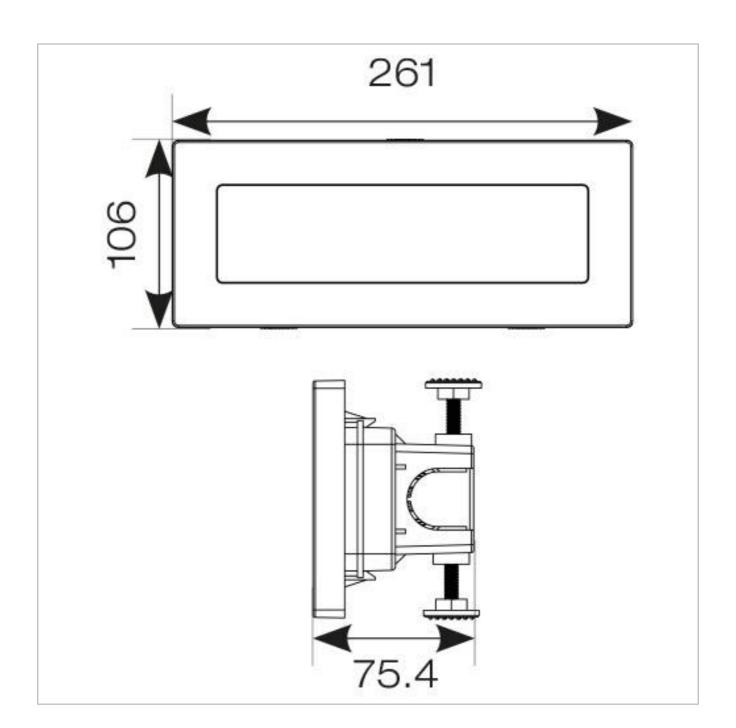

WiFi Enabled | Yes

Warranty (Years) | 3

CE Mark | Yes

UKCA Mark | Yes

Length | 261

Width | 106

Height | 75.4

Cable Length | 600mm