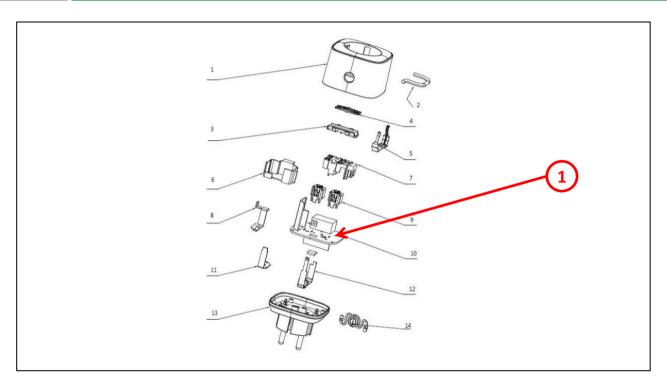

### **End of Life Instructions**

| Recommendation   | Number on drawing | Component / Material                                 | Weight (in g) | Comment                       |
|------------------|-------------------|------------------------------------------------------|---------------|-------------------------------|
| To be depolluted | 1                 | Electronic Board (Communication) > 10cm <sup>2</sup> | 31.9          | Including all soldering parts |