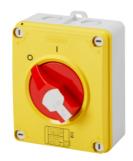

## Product Data Sheet GW70487P

70 RT HP Range

70 RT HP is a new range of 16A to 160A switch disconnectors in isolating material and metal, supplied in a box. Available in control and emergency versions, the range is completed by board versions for front-panel or DIN rail assembly, in 16 to 63A options, all of which can be equipped with auxiliary contacts. These devices have been designed for deliver the ultimate in reliability, functionality and performance. They offer a technologically advanced solution that simplifies installation, reduces wiring times and ensures maximum safety and robustness, even in the most demanding conditions, thanks to the use of high-performance materials.

| Version                | Box                       | Material                  | Insulation                |
|------------------------|---------------------------|---------------------------|---------------------------|
| Туре                   | For emergency             | Rated current (A)         | 25                        |
| No. of poles           | 3P                        | Circuit breaker           | Rotary isolator           |
| IP degree              | IP66/IP67/IP69            | Mechanical resistance     | IK08                      |
| Ambient temperature    | -25 +60 °C                | Lid screws (no. and type) | 4 insul. a 1/4 turn       |
| Holes entry            | 2 x M20/25 + 2 x M20/25   | Lockable                  | YES (max. 3 locks in OFF) |
| Type of accessory      | Max. 2 auxiliary contacts | Current in AC22 (415V)    | 25                        |
| Current in AC23 (415V) | 25                        | Cable section             | Max 10 mm²                |
| Outer dim. LxHxD (mm)  | 125x150x75,5              | Electrocod                | 1742                      |