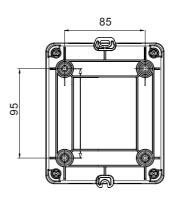

| Version                | Box                       | Material                  | Insulation                |
|------------------------|---------------------------|---------------------------|---------------------------|
| Туре                   | For emergency             | Rated current (A)         | 25                        |
| No. of poles           | 3P                        | Circuit breaker           | Rotary isolator           |
| IP degree              | IP66/IP67/IP69            | Mechanical resistance     | IK08                      |
| Ambient temperature    | -25 +60 °C                | Lid screws (no. and type) | 4 insul. a 1/4 turn       |
| Holes entry            | 2 x M20/25 + 2 x M20/25   | Lockable                  | YES (max. 3 locks in OFF) |
| Type of accessory      | Max. 2 auxiliary contacts | Current in AC22 (415V)    | 25                        |
| Current in AC23 (415V) | 25                        | Cable section             | Max 10 mm²                |
| Outer dim. LxHxD (mm)  | 125x150x75,5              | Electrocod                | 1742                      |

## **DIMENSIONAL**