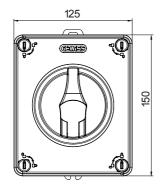

| Version                | Box                       | Material                  | Insulation                |
|------------------------|---------------------------|---------------------------|---------------------------|
| Туре                   | For emergency             | Rated current (A)         | 25                        |
| No. of poles           | 3P                        | Circuit breaker           | Rotary isolator           |
| IP degree              | IP66/IP67/IP69            | Mechanical resistance     | IK08                      |
| Ambient temperature    | -25 +60 °C                | Lid screws (no. and type) | 4 insul. a 1/4 turn       |
| Holes entry            | 2 x M20/25 + 2 x M20/25   | Lockable                  | YES (max. 3 locks in OFF) |
| Type of accessory      | Max. 2 auxiliary contacts | Current in AC22 (415V)    | 25                        |
| Current in AC23 (415V) | 25                        | Cable section             | Max 10 mm²                |
| Outer dim. LxHxD (mm)  | 125x150x75,5              | Electrocod                | 1742                      |

## **DIMENSIONAL**