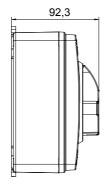

| Version                | Box                       | Material                  | Insulation                |
|------------------------|---------------------------|---------------------------|---------------------------|
| Туре                   | For emergency             | Rated current (A)         | 25                        |
| No. of poles           | 3P                        | Circuit breaker           | Rotary isolator           |
| IP degree              | IP66/IP67/IP69            | Mechanical resistance     | IK08                      |
| Ambient temperature    | -25 +60 °C                | Lid screws (no. and type) | 4 insul. a 1/4 turn       |
| Holes entry            | 2 x M20/25 + 2 x M20/25   | Lockable                  | YES (max. 3 locks in OFF) |
| Type of accessory      | Max. 2 auxiliary contacts | Current in AC22 (415V)    | 25                        |
| Current in AC23 (415V) | 25                        | Cable section             | Max 10 mm²                |
| Outer dim. LxHxD (mm)  | 125x150x75,5              | Electrocod                | 1742                      |

## **DIMENSIONAL**