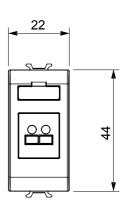

conforming to national and international standards) signal pick-up, climate control, comfort management, technical alarm signalling and emergency lighting management. The ChoruSmart modular devices are available in five colours, glossy white, satin white, natural beige, satin black and lacquered titanium and in various sizes from 1/2, 1, 2 and 3 modules. Thanks to the mounting supports for rectangular, square and round boxes, endless combinations can be created with the ChoruSmart range of plates.

| Category   | Connector           | Description | Speaker socket |
|------------|---------------------|-------------|----------------|
| Colour     | Natural satin beige | No. modules | 1              |
| Electrocod | 3720                | Material    | Technopolymer  |

### **DIMENSIONAL**





### STANDARDS/APPROVALS