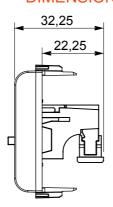

(conforming to national and international standards) signal pick-up, climate control, comfort management, technical alarm signalling and emergency lighting management. The ChoruSmart modular devices are available in five colours, glossy white, satin white, natural beige, satin black and lacquered titanium and in various sizes from 1/2, 1, 2 and 3 modules. Thanks to the mounting supports for rectangular, square and round boxes, endless combinations can be created with the ChoruSmart range of plates.

| Category   | Connector           | Description | Speaker socket |
|------------|---------------------|-------------|----------------|
| Colour     | Natural satin beige | No. modules | 1              |
| Electrocod | 3720                | Material    | Technopolymer  |

### **DIMENSIONAL**





### STANDARDS/APPROVALS