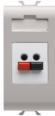

| Category   | Connector           | Description | Speaker socket |
|------------|---------------------|-------------|----------------|
| Colour     | Natural satin beige | No. modules | 1              |
| Electrocod | 3720                | Material    | Technopolymer  |