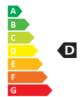

- Dimmable: No
- Energy Efficiency Class: D
- Luminous Efficacy (rated) (Nom): 150.00 lm/W
- Power (Nom): 20 W

• Nominal Lifetime (Nom): 50000 h

- Copy SAP Weight Paper Unit (Case): 0.693 kg
- Copy SAP Weight Paper Unit (Piece): 0.014 kg