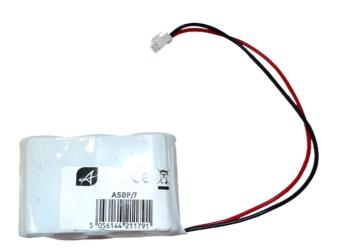

## ASBP/7

3.6V 4Ah Ni-Cd Replacement Battery

## Nickel cadmium

Technical Specifications:

Battery Warranty | 2

Input | 3.6V

Operating Temp | 0°C - 40°C

Minimum Recharge Period | 24 hours

Battery Specification | 3.6V 4000mAh NiCd

Battery Type | NiCd

## **Technical Data - ETIM - Rechargeable battery (EC000357)**

| Nominal voltage | 3.6 V          |
|-----------------|----------------|
| Model           | Nickel cadmium |
| Capacity        | 4000 mAh       |