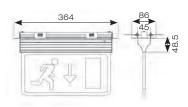

## Eagle 3-In-1 Exit Sign

- Modern, slim, 3-In-1 LED Exit Sign
- One fitting that enables choice of three different mounting options :suspension, recessed or side arm wall mounting
- 1 metre suspension cable supplied as standard
- Viewing distance 25 metres
- Self-test option

| INPUT | HERTZ | TEMP        | LIFETIME (HRS) | CLASS | IP   |
|-------|-------|-------------|----------------|-------|------|
| 230V  | 50Hz  | 0°C to 40°C | L70 50,000     | 1     | IP20 |

| CODE           | DESCRIPTION                                   | WATTAGE | CCT   | VIEWING DISTANCE | TRADE   |
|----------------|-----------------------------------------------|---------|-------|------------------|---------|
| AE3LED/3M/W    | Maintained/Non-Maintained - White             |         |       |                  | £93.50  |
| AE3LED/3M/SI   | Maintained/Non-Maintained - Silver            | 2.5W    | 6500K | 25 metres        | £93.50  |
| AE3LED/3M/W/ST | Maintained/Non-Maintained - White - Self-test |         |       |                  | £105.00 |