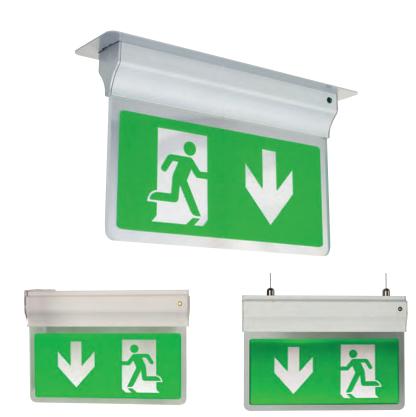

## Eagle 3-In-1 Exit Sign

- Modern, slim, 3-In-1 LED Exit Sign
- One fitting that enables choice of three different mounting options :suspension, recessed or side arm wall mounting
- 1 metre suspension cable supplied as standard
- Viewing distance 25 metres
- Self-test option

| INPUT | HERTZ | TEMP        | LIFETIME (HRS) | CLASS | IP   |
|-------|-------|-------------|----------------|-------|------|
| 230V  | 50Hz  | 0°C to 40°C | L70 50,000     | 1     | IP20 |

| CODE           | DESCRIPTION                                   | WATTAGE | CCT   | VIEWING DISTANCE | TRADE   |
|----------------|-----------------------------------------------|---------|-------|------------------|---------|
| AE3LED/3M/W    | Maintained/Non-Maintained - White             |         |       |                  | £93.50  |
| AE3LED/3M/SI   | Maintained/Non-Maintained - Silver            | 2.5W    | 6500K | 25 metres        | £93.50  |
| AE3LED/3M/W/ST | Maintained/Non-Maintained - White - Self-test |         |       |                  | £105.00 |