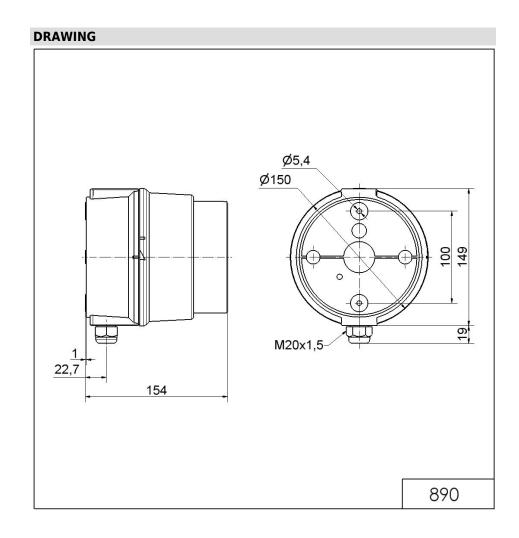

## LED Perm. Beacon BWM 115-230VAC RD

Part No.: 890.120.68

| MECHANICAL DATA              |                                |
|------------------------------|--------------------------------|
| Length                       | 154 mm                         |
| Height                       | 168 mm                         |
| Diameter                     | 150 mm                         |
| Materials                    | PC<br>PC/ABS                   |
| Dome colour                  | Clear                          |
| Housing colour               | Grey                           |
| Protection category          | IP65                           |
| Connection                   | Spring-type terminal           |
| cross-sectional area minimum | 0,50mm <sup>2</sup> / 20AWG    |
| cross-sectional area maximum | 1,50mm <sup>2</sup> / 16AWG    |
| Cable entry                  | Screwed cable gland            |
| Cable entry minimum          | d = 5 mm<br>d = 6 mm           |
| Cable entry maximum          | d = 12 mm<br>d = 7 mm          |
| Tension relief               | Present (conforms to VDE)      |
| Type of fixing               | Base mounting<br>Wall mounting |
| Working temperature minimum  | -30°C                          |
| Working temperature maximum  | +50°C                          |
| Weight with packaging        | 548 g                          |
| Product weight               | 476 g                          |