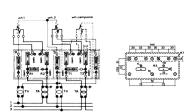

<sup>\*</sup> For meters with ARON insertion\* Side cable entry with 8 mm wide slot\* Transparent front cover

## **DESCRIZIONE DEL PRODOTTO**

MCT.2/SA/R 2-phase control terminal board, red color, side-entry connection