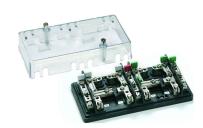

<sup>\*</sup> For meters with ARON insertion\* Side cable entry with 8 mm wide slot\* Transparent front cover

## **DESCRIZIONE DEL PRODOTTO**

MCT.2/SA/R 2-phase control terminal board, red color, side-entry connection