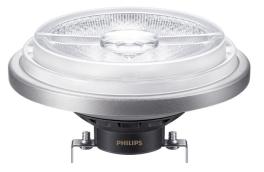

## MAS ExpertColor 14.8-75W 930 AR111 24D MASTER LEDspot ExpertColor AR111

MASTER LEDspot LV ExpertColor creates a warm and comfortable ambience for hospitality venues, homes and restaurants. It creates such an ambience with superior lighting that has a customized spectrum, high CRI, and deep dimming feature. The result? A beautiful lighting experience. What's more, the innovative, trimless lens design will suit almost any interior decor with its clean and neat look. In addition, you can take advantage of the full ExpertColor family, which also includes LEDspot MV and LEDspot Par lamps.