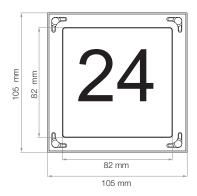

## **Dimensions**

## **Technical data**

House number/info module for modular external unit

- dimensions: 105 x 105 x 26 mm (HxWxD)
- finishing colour: black plastic with acrylic glass
- backlight with white LEDs
- ambient temperature: -25°C to +55°C
- protection degree: IP44
- vandal proof: yes
- input current in standby: I(a) = 0.2 mA, I(P) = 4 mA
- wire technique: 3-wired
- marking: CE
- Marking: CE