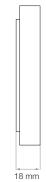

## **Dimensions**

## **Technical data**

House number/info module for modular external unit

- dimensions: 105 x 105 x 26 mm (HxWxD)
- finishing colour: black plastic with acrylic glass
- backlight with white LEDs
- ambient temperature: -25°C to +55°C
- protection degree: IP44
- vandal proof: yes
- input current in standby: I(a) = 0.2 mA, I(P) = 4 mA
- wire technique: 3-wired
- marking: CE
- Marking: CE