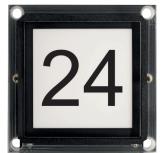

## 10-365

The house number/info module is used to display the house number, the name of the residence and other information. Thanks to the backlight with white LEDs the information is clearly legible, both during the day and at night. The module is made of black plastic with transparent acrylic glass.

## **Technical data**

House number/info module for modular external unit

- dimensions: 105 x 105 x 26 mm (HxWxD)
- finishing colour: black plastic with acrylic glass
- backlight with white LEDs
- ambient temperature: -25°C to +55°C
- protection degree: IP44
- vandal proof: yes
- input current in standby: I(a) = 0.2 mA, I(P) = 4 mA
- wire technique: 3-wired
- marking: CE
- Marking: CE