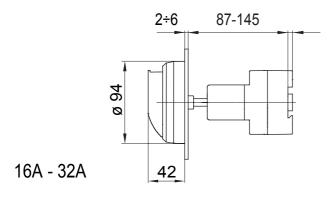

| Regulation field | 87 - 145 mm | Rated current (A)       | 16         |
|------------------|-------------|-------------------------|------------|
| No. of poles     | 2P          | No. of modules EN 50022 | 4          |
| Knob colour      | Red         | Version                 | From board |
| Electrocod       | 1742        | Lockable                | Yes        |

## **DIMENSIONAL**

TECHNICAL SYMBOLOGY STANDARDS/APPROVALS