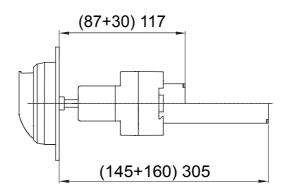

| Solvents                             |                  |                  |                                      | Mineral   | UV        |  |
| solution                                       | Concentrated                         | Diluited  | Concentrated     | Diluited                             | Hexane                               | Benzol           | Acetone          | Ethyl alcohol                        | oil       | rays      |  |
| Resistant                                      | L <mark>imite</mark> d<br>resistance | Resistant | Not<br>resistant | L <mark>imite</mark> d<br>resistance | L <mark>imite</mark> d<br>resistance | Not<br>resistant | Not<br>resistant | L <mark>imite</mark> d<br>resistance | Resistant | Resistant |  |

## **DIMENSIONAL**





TECHNICAL SYMBOLOGY STANDARDS/APPROVALS