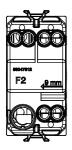

## Product Data Sheet GW11131 CHORUSMART - Domestic range

| Category                                                     | Push-button                  | Button key                                                         | Neutral                        |
|--------------------------------------------------------------|------------------------------|--------------------------------------------------------------------|--------------------------------|
| Colour                                                       | Ivory                        | Description                                                        | 1P NO - 16A                    |
| Voltage                                                      | 250 V ac                     | Standard                                                           | EN 60669-1                     |
| Resistance at test voltage                                   | 2000 V at 50 Hz for 1 minute | Insulation resistance                                              | > 5 MOhm                       |
| Wiring terminals                                             | With screw                   | Prolonged operation switch (no.of position changes)                | 40.000 at In 250 V ac cosφ=0,6 |
| Thermo-pressure with ball                                    | 125 °C                       | Glow Wire Test                                                     | 850 °C                         |
| Terminal grip on cable traction                              | > 50 N                       | Terminal tightening capacity<br>stranded cables (mm <sup>2</sup> ) | min. 0,75 - max. 2x4           |
| Terminal tightening capacity solid cables (mm <sup>2</sup> ) | min. 0,5 - max. 2x2,5        | No. modules                                                        | 1                              |
| Material                                                     | Technopolymer                |                                                                    |                                |