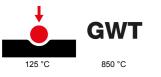

## Product Data Sheet GW11131 CHORUSMART - Domestic range

| Category                                                     | Push-button                  | Button key                                                         | Neutral                        |
|--------------------------------------------------------------|------------------------------|--------------------------------------------------------------------|--------------------------------|
| Colour                                                       | Ivory                        | Description                                                        | 1P NO - 16A                    |
| Voltage                                                      | 250 V ac                     | Standard                                                           | EN 60669-1                     |
| Resistance at test voltage                                   | 2000 V at 50 Hz for 1 minute | Insulation resistance                                              | > 5 MOhm                       |
| Wiring terminals                                             | With screw                   | Prolonged operation switch (no.of position changes)                | 40.000 at In 250 V ac cosφ=0,6 |
| Thermo-pressure with ball                                    | 125 °C                       | Glow Wire Test                                                     | 850 °C                         |
| Terminal grip on cable traction                              | > 50 N                       | Terminal tightening capacity<br>stranded cables (mm <sup>2</sup> ) | min. 0,75 - max. 2x4           |
| Terminal tightening capacity solid cables (mm <sup>2</sup> ) | min. 0,5 - max. 2x2,5        | No. modules                                                        | 1                              |
| Material                                                     | Technopolymer                |                                                                    |                                |