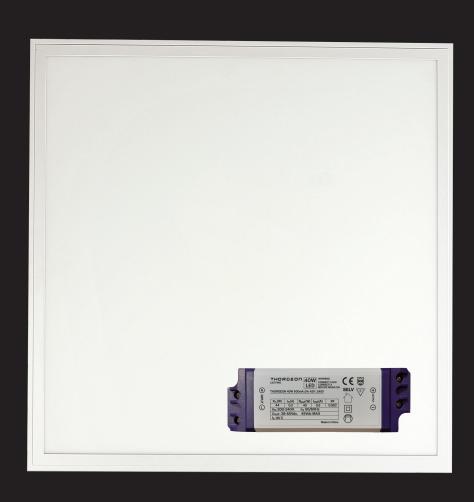

#### OFFICE LED PANEL

MODEL No: 03068

Office lighting is essential for the productivity and safety of your employees.

Whether you are creating a new office space or want to upgrade their office lighting of your existing office, you cannot overlook the importance of good lighting.

#### **TECHNICAL PARAMETERS**

| VOLTAGE:           | 230-240 V              |
|--------------------|------------------------|
| FREQUENCY:         | 50-60HZ                |
| LED POWER:         | 40 W                   |
| LUMENS:            | 4800                   |
| COLOR TEMPERATURE: | 3000K                  |
| ANGLE:             | 120°                   |
| LIFETIME:          | 30000H                 |
| CRI:               | <ra 80<="" td=""></ra> |
| IP RATING:         | IP20                   |
| TEMPERATURE RANGE: | -20°- +40°C            |

**DIMENSIONS:** (DEPTH 30 MM)

595\*595\*9MM

595\*595\*9MM