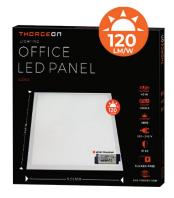

# OFFICE LED PANEL 03068

#### OFFICE LED PANEL

MODEL No: 03068

Office lighting is essential for the productivity and safety of your employees.

Whether you are creating a new office space or want to upgrade their office lighting of your existing office, you cannot overlook the importance of good lighting.

#### **TECHNICAL PARAMETERS**

| VOLTAGE:           | 230-240 V              |
|--------------------|------------------------|
| FREQUENCY:         | 50-60HZ                |
| LED POWER:         | 40 W                   |
| LUMENS:            | 4800                   |
| COLOR TEMPERATURE: | 3000K                  |
| ANGLE:             | 120°                   |
| LIFETIME:          | 30000H                 |
| CRI:               | <ra 80<="" td=""></ra> |
| IP RATING:         | IP20                   |
| TEMPERATURE RANGE: | -20°- +40°C            |