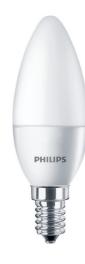

## CorePro LED candles and lusters

The CorePro LEDcandles and lusters are designed for retrofit replacement of incandescent lamps, and are particularly attractive for chandeliers. They are compatible with fixtures with an E14 holder for candles and E14 or E27 holders for lusters, and are available in either warm white, white or cool daylight color temperatures. LED lamps deliver huge energy savings and minimize maintenance cost. The CorePro LED candles and lusters are perfect for your basic lighting needs. They provide the beautiful light and dependable performance you expect from LED at an affordable price.