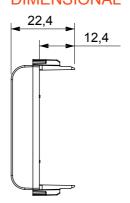

rnational standards) signal pick-up, climate control, comfort management, technical alarm signalling and emergency lighting management. The ChoruSmart modular devices are available in five colours, glossy white, satin white, natural beige, satin black and lacquered titanium and in various sizes from 1/2, 1, 2 and 3 modules. Thanks to the mounting supports for rectangular, square and round boxes, endless combinations can be created with the ChoruSmart range of plates.

| Category      | Adapter             | Colour      | Natural satin beige |
|---------------|---------------------|-------------|---------------------|
| Compatibility | AMP / Keystone Jack | No. modules | 1                   |
| Electrocod    | 0131                | Material    | Technopolymer       |



## **DIMENSIONAL**





## STANDARDS/APPROVALS