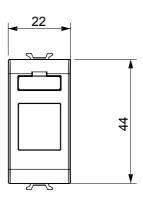

ational standards) signal pick-up, climate control, comfort management, technical alarm signalling and emergency lighting management. The ChoruSmart modular devices are available in five colours, glossy white, satin white, natural beige, satin black and lacquered titanium and in various sizes from 1/2, 1, 2 and 3 modules. Thanks to the mounting supports for rectangular, square and round boxes, endless combinations can be created with the ChoruSmart range of plates.

| Category      | Adapter             | Colour      | Natural satin beige |
|---------------|---------------------|-------------|---------------------|
| Compatibility | AMP / Keystone Jack | No. modules | 1                   |
| Electrocod    | 0131                | Material    | Technopolymer       |



## **DIMENSIONAL**





## STANDARDS/APPROVALS