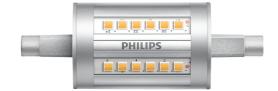

## CorePro LEDlinear MV CorePro LEDlinear MV

CorePro R7S is a retrofit replacement for traditional double-ended linear R7S lamps. Its 'light all around' design delivers light just like a halogen lamp. Within the range you can choose dimmable products which have deep dimming function that enables a cozy ambience when using a dimmable fixture.