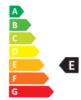

- Dimmable: No
- Energy Efficiency Class: E
- Luminous Efficacy (rated) (Nom): 133.33 lm/W
- Power (Nom): 7.5 W

• Nominal Lifetime (Nom): 15000 h

- SAP Weight Paper Unit (Case): 0.130 kg
- SAP Weight Paper Unit (Piece): 0.007 kg