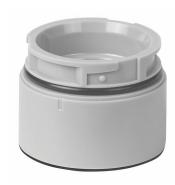

## Adapter for base mount. BWM GY

| Part No.: | 630.710.00   |
|-----------|--------------|
| Series:   | KombiSIGN 40 |

| MECHANICAL DATA             |                             |
|-----------------------------|-----------------------------|
| Height                      | 29 mm                       |
| Diameter                    | 40 mm                       |
| Materials                   | PC                          |
| Housing colour              | Grey                        |
| Protection category         | IP66<br>IP69K               |
| Cable entry                 | Through hole                |
| Cable entry maximum         | d = 9 mm                    |
| Type of fixing              | Base mounting Wall mounting |
| Working temperature minimum | -30°C                       |
| Working temperature maximum | +60°C                       |
| Weight with packaging       | 21 g                        |
| Product weight              | 21 g                        |

## Adapter for base mount. BWM GY

For additional installation and mounting information, refer to the appropriate user guide at www.werma.com. This printed copy is for information only and is subject to alteration.