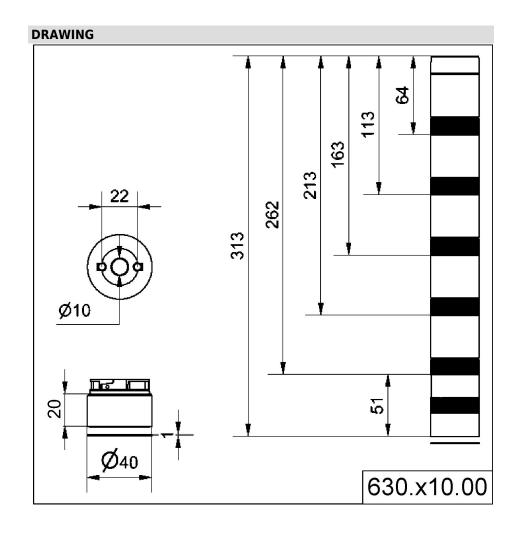

## Adapter for base mount. BWM GY

| Part No.: | 630.710.00   |
|-----------|--------------|
| Series:   | KombiSIGN 40 |

| MECHANICAL DATA             |                             |
|-----------------------------|-----------------------------|
| Height                      | 29 mm                       |
| Diameter                    | 40 mm                       |
| Materials                   | PC                          |
| Housing colour              | Grey                        |
| Protection category         | IP66<br>IP69K               |
| Cable entry                 | Through hole                |
| Cable entry maximum         | d = 9 mm                    |
| Type of fixing              | Base mounting Wall mounting |
| Working temperature minimum | -30°C                       |
| Working temperature maximum | +60°C                       |
| Weight with packaging       | 21 g                        |
| Product weight              | 21 g                        |