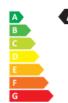

- Dimmable: No
- Energy Efficiency Class: A
- Luminous Efficacy (rated) (Nom): 210.00 lm/W
- Power (Nom): 2.3 W

• Nominal Lifetime (Nom): 50000 h

- SAP Weight Paper Unit (Case): 0.581 kg
- SAP Weight Paper Unit (Piece): 0.024 kg

## Weight & Materials

• Net Weight (Piece): 0.030 kg

Energy efficiency ranking / External awards