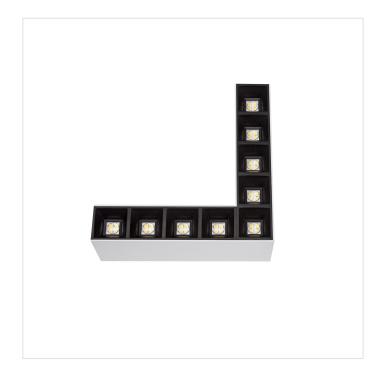

## **ALLDAY INSPIRE ELEMENTS L**

W0JP09651

See more

LED luminaire ALLDAY INSPIRE ELEMENTS L, with a power of 8 W, high light efficacy 145 lm/W. It is part of the ALLDAY INSPIRE series, which is characterised by modern design, high-quality materials and a wide range of components and accessories that allow for the personalisation of the luminaires. It is made of high-quality components, supported by a 5-year warranty. Lights up with neutral light - the most universal colour (4000K), which is suitable for the rooms we use on a daily basis, ensuring comfort during everyday activities. Narrow beam angle 50° gives directional light so that selected objects or surfaces can be better exposed.