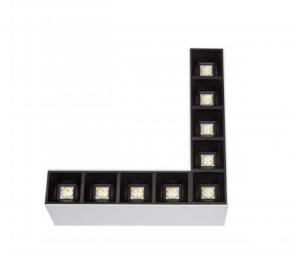

## **ALLDAY INSPIRE ELEMENTS L**

W0JP09651

See more

LED luminaire ALLDAY INSPIRE ELEMENTS L, with a power of 8 W, high light efficacy 145 lm/W. It is part of the ALLDAY INSPIRE series, which is characterised by modern design, high-quality materials and a wide range of components and accessories that allow for the personalisation of the luminaires. It is made of high-quality components, supported by a 5-year warranty. Lights up with neutral light - the most universal colour (4000K), which is suitable for the rooms we use on a daily basis, ensuring comfort during everyday activities. Narrow beam angle 50° gives directional light so that selected objects or surfaces can be better exposed.