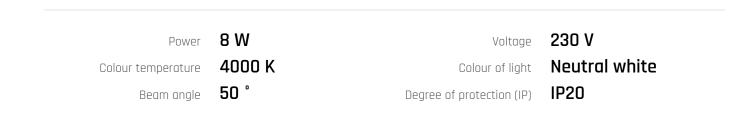

## Technical data

| W0JP09651               |
|-------------------------|
| 8 W                     |
| 62 mA                   |
| 230 V                   |
| 8 kWh/1000h             |
| 50HZ Hz                 |
| I                       |
| Yes                     |
| BOKE                    |
| 0.00                    |
| 0.93                    |
| 1160 lm (360°)          |
| 1755 lm (360°)          |
| 145 lm/W                |
| 3600 cd<br>4000 K       |
| 4000 K<br>Neutral white |
| 50 °                    |
| 50<br>80                |
| 80<br>+                 |
| -<br>SAMSUNG            |
| 3                       |
| 3<br>1-10V              |
| -20/+40 °               |
| 50000 h                 |
| Aluminum                |
| IP20                    |
| White                   |
| 202X202X74 mm           |
| Inside                  |
| NAŚCIENNY               |
| Inside                  |
| PI                      |
| L90B10 - 74000h .       |
|                         |
|                         |