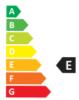

- Dimmable: Only with specific dimmers
- Energy Efficiency Class: E
- Luminous Efficacy (rated) (Nom): 128.57 lm/W
- Power (Nom): 14 W

• Nominal Lifetime (Nom): 15000 h

- SAP Weight Paper Unit (Case): 0.150 kg
- SAP Weight Paper Unit (Piece): 0.010 kg