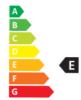

- Dimmable: Only with specific dimmers
- Energy Efficiency Class: E
- Luminous Efficacy (rated) (Nom): 120.00 lm/W
- Power (Nom): 4 W

• Nominal Lifetime (Nom): 15000 h

- SAP Weight Paper Unit (Case): 0.228 kg
- SAP Weight Paper Unit (Piece): 0.008 kg