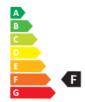

- Dimmable: No
- Energy Efficiency Class: F
- Luminous Efficacy (rated) (Nom): 113.00 lm/W
- Power (Nom): 1.8 W

• Nominal Lifetime (Nom): 15000 h

- SAP Weight Paper Unit (Case): 0.204 kg
- SAP Weight Paper Unit (Piece): 0.006 kg