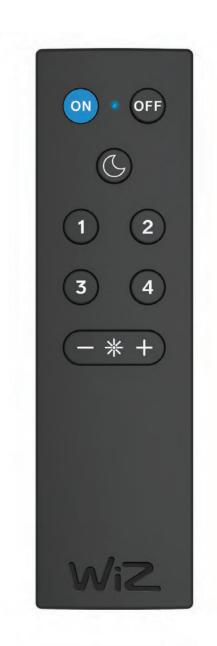

## OCTO Smart Remote Control Connected by WiZ

- Smart remote control suitable for residential and small-scale commercial applications
- Multifunctional WiFi enabled smart remote control lets you have quick and easy control of your OCTO Connected by WiZ lights
- Simple and quick controls; on/off, dimming, night light and choose from different scenes
- Compatible with all other OCTO Connected by WiZ devices
- Works without WiFi
- Range Up to 15 metres