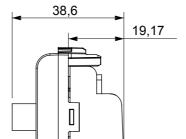

| TV/SAT socket-outlet              | Description  | Through wiring           |
|--------------------|-----------------------------------|--------------|--------------------------|
| Colour             | Satin black                       | Attenuation  | 5 dB                     |
| Frequency          | 5-2400 MHz                        | Shielding    | Class A                  |
| For connector type | F-Female                          | Standard     | EN 60728-4; IEC 61169-24 |
| No. modules        | 1                                 | Cable fixing | With screw               |
| Case               | Pressure casting zamak metal body | Electrocod   | 0131                     |
| Material           | Technopolymer                     |              |                          |





**DIMENSIONAL** 



## STANDARDS/APPROVALS