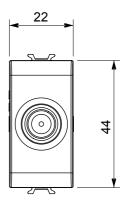

ocket-outlet              | Description  | Through wiring           |
|--------------------|-----------------------------------|--------------|--------------------------|
| Colour             | Satin black                       | Attenuation  | 5 dB                     |
| Frequency          | 5-2400 MHz                        | Shielding    | Class A                  |
| For connector type | F-Female                          | Standard     | EN 60728-4; IEC 61169-24 |
| No. modules        | 1                                 | Cable fixing | With screw               |
| Case               | Pressure casting zamak metal body | Electrocod   | 0131                     |
| Material           | Technopolymer                     |              |                          |





**DIMENSIONAL** 



## STANDARDS/APPROVALS