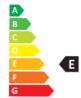

- Dimmable: No
- Energy Efficiency Class: E
- Luminous Efficacy (rated) (Nom): 141.00 lm/W
- Power (Nom): 24 W

• Nominal Lifetime (Nom): 30000 h

- Copy SAP Weight Paper Unit (Case): 0.831 kg
- Copy SAP Weight Paper Unit (Piece): 0.062 kg