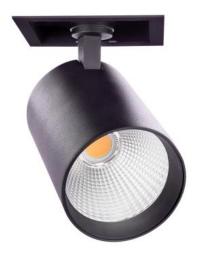

## **PESO 1**

W0JP06784

LED luminaire PESO 1, with a power of 19 W. It is made of high-quality components, supported by a 5-year warranty. Narrow beam angle 40° gives directional light so that selected objects or surfaces can be better exposed. Designed for recessed mounting.