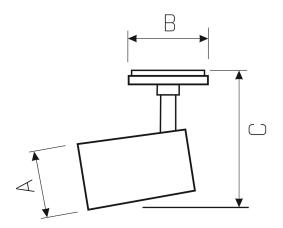

Degree of protection (IP) IP20

Colour Black

Dimension (AxBxC) 82x115x100 mm

Mounting hole 92x92 mm

For use Inside

Assembly method Recessed

Application Inside

Made in **PL** 