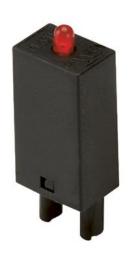

# Bremas type: TYPE92C

| Materials                                     |                                                               |
|-----------------------------------------------|---------------------------------------------------------------|
| Housing                                       | PA6 + GF flame retarded V2                                    |
| Base                                          | PA6 + GF flame retarded V2                                    |
| Technical data                                |                                                               |
| Module with diode and red led                 |                                                               |
| Without protection against polarity inversion |                                                               |
| Possible feeding AC or DC power supply        |                                                               |
| Weight                                        | 2,9g.                                                         |
| Conformity                                    | RoHS compliant (Directive 2011/65/EU)                         |
| Electrical data:                              |                                                               |
| Voltage                                       | 110/230 V AC/DC                                               |
| Component                                     | diode 1A/1000V – led – resistor 47KW<br>1W – varistor 275V AC |
| Polarizzed                                    | not for AC – yes for DC (A2- A1+)                             |