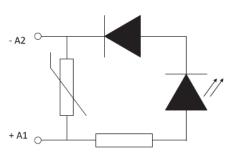

|
| Weight                                        | 2,9g.                                                         |
| Conformity                                    | RoHS compliant (Directive 2011/65/EU)                         |
| Electrical data:                              |                                                               |
| Voltage                                       | 110/230 V AC/DC                                               |
| Component                                     | diode 1A/1000V – led – resistor 47KW<br>1W – varistor 275V AC |
| Polarizzed                                    | not for AC – yes for DC (A2- A1+)                             |





# **Dimensions**Measures in (mm)



## Electrical scheme