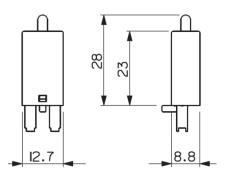

ply        |                                                               |
| Weight                                        | 2,9g.                                                         |
| Conformity                                    | RoHS compliant (Directive 2011/65/EU)                         |
| Electrical data:                              |                                                               |
| Voltage                                       | 110/230 V AC/DC                                               |
| Component                                     | diode 1A/1000V – led – resistor 47KW<br>1W – varistor 275V AC |
| Polarizzed                                    | not for AC – yes for DC (A2- A1+)                             |





# **Dimensions**Measures in (mm)



## Electrical scheme