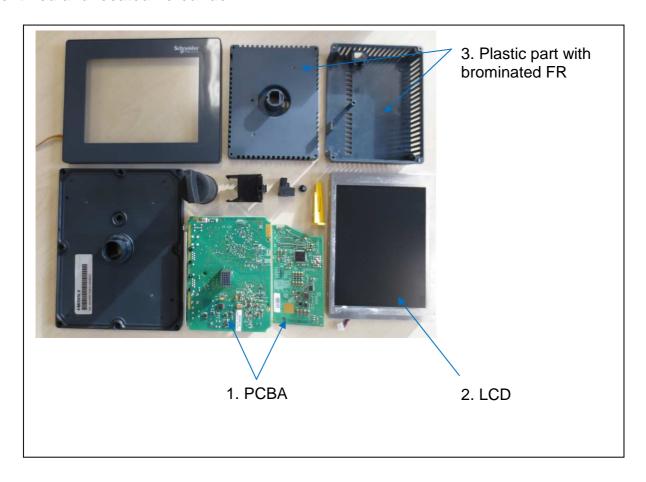

CAUTION: The product contains 2 PCBA, 1 LCD and 2 plastic parts with brominated FR which are recommended to be treated separately during the End of Life operations.

The components of the products that optimize the recycling performances are listed, identified and located hereunder.

| Recommendation    | Number on drawing | Components                          | <b>Weight</b> (in g) | Comment |
|-------------------|-------------------|-------------------------------------|----------------------|---------|
| Special treatment | 1                 | PCBA                                | 86.6                 |         |
|                   | 2                 | LCD                                 | 131.0                |         |
|                   | 3                 | Plastic parts with<br>brominated FR | 112.9                |         |