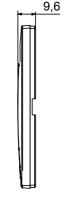

| Opaque finish                                              | Glow wire test      | 650 °C                                                               |
| Thermo-pressure with ball 70 °C              |                                                            | Family              | EGO SMART                                                            |
| User interface T                             | he plate is equipped with a dot-matrix display and RGB LED |                     |                                                                      |
|                                              | strips                                                     |                     |                                                                      |

# **DIMENSIONAL**





#### TECHNICAL SYMBOLOGY



## STANDARDS/APPROVALS