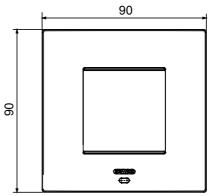

| Opaque finish                                              | Glow wire test      | 650 °C                                                               |
| Thermo-pressure with ball 70 °C              |                                                            | Family              | EGO SMART                                                            |
| User interface T                             | he plate is equipped with a dot-matrix display and RGB LED |                     |                                                                      |
|                                              | strips                                                     |                     |                                                                      |

# **DIMENSIONAL**





#### TECHNICAL SYMBOLOGY



## STANDARDS/APPROVALS