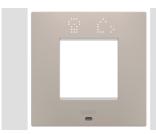

#### Connected SMART HOME

Smart plate can be used with Home Gateway for "CONNECTED SMART HOME" solutions. The EGO SMART plates integrate with the connected devices of the ChoruSmart system, they go beyond pure aesthetics and become an element of interaction with the user. The plates communicate with the other connected devices and, using RGB perimeter LED strips and a graphic display, can communicate operating statuses and any alarms detected by the smart functions that control the home to the user. The traditional EGO SMART and EGO plates can be used in the same system as they are designed to blend in perfectly.

| Colour                                       | Dark sand                                                  | Description         | 2 modules                                                            |
|----------------------------------------------|------------------------------------------------------------|---------------------|----------------------------------------------------------------------|
| For support codes                            | GW16821N, GW16822N                                         | Power supply        | Via one of the suitable connected devices installed within it or via |
|                                              |                                                            |                     | dedicated power supply unit GWA1700                                  |
| Standard                                     | 2014/35/EU, 2014/30/EU, 2011/65/EU + 2015/863, EN          | Working temperature | -5 ÷ +45 °C                                                          |
|                                              | 62368-1, EN 55032, EN 55035, EN IEC 63000                  |                     |                                                                      |
| Relative humidity (non-condensative) Max 93% |                                                            | IP degree           | IP20                                                                 |
| Functions                                    | System information/status with messages on the display and | Material            | Painted technopolymer                                                |
|                                              | notifications by RGB LED strips.                           |                     |                                                                      |
| Finishing                                    | Opaque finish                                              | Glow wire test      | 650 °C                                                               |
| Thermo-pressure with ball 70 °C              |                                                            | Family              | EGO SMART                                                            |
| User interface T                             | he plate is equipped with a dot-matrix display and RGB LED |                     |                                                                      |
|                                              | strips                                                     |                     |                                                                      |