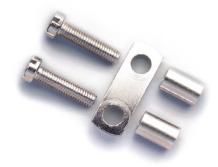

## Permanent cross-connection, 2 poles for CBD.70

| Series         | POF                       |
|----------------|---------------------------|
| Code           | POF08                     |
| Туре           | POF/08                    |
| HS code        | 85389099                  |
| TECHNICAL DATA |                           |
| Typology       | Cross connection          |
| Sub-typology   | Permanent POF type jumper |
| Colour         | -                         |
| Package qty.   | 15                        |
| Material       | Copper and brass          |
| Widht (pitch)  | 20,5 mm                   |
| Poles No.      | 2                         |
| Correlations   | CBD.70                    |

## **DESCRIZIONE DEL PRODOTTO**

POF/08 Permanent cross-connection, 2 poles for CBD.70