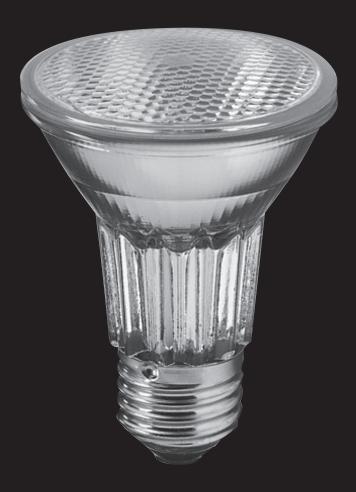

## **HALOGEN** PAR BULB 05048

PAR or parabolic aluminum reflector lamps are electric lamps that illuminate a limited area. They can be used for spotlights, spot and directional lighting, as well as a wide range of industrial, commercial, residential and business applications. They can be used as lights, on runways as landing lights and in residential and commercial buildings as recessed lights. Thanks to their ability to highlight specific areas, they are also very popular for use on stage, in stores to highlight products, and in homes and offices where built-in light sources give a modern look.