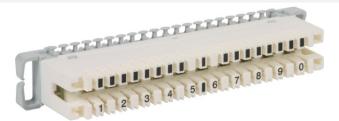

## TL2 10DA LSA (907 996)

Figure without obligation

Series 2 for LSA technology for connecting 10 pairs each on the cable and routing side. Protection is provided between the disconnection contacts as soon as DRL components are plugged in. DPL 10 G3 arresters can also be plugged into the disconnection block.