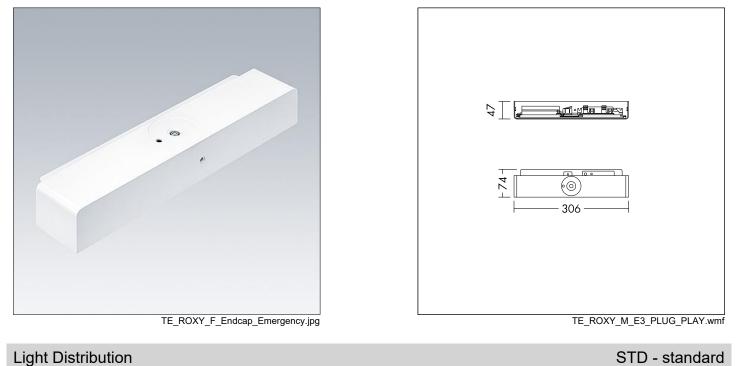

## E3 Plug & Play, interchangeable modul

Exchange Endcap with Plug & Play Emergency Kit for 3 hours emergency operation. LiFePo4 battery, Manual Test, 2,5W emergency LED supplying 433 lm. Compatible with ROXY D and ROXY D/I. Product dimensions: 74 mm x 306 mm x 47 mm, weight: 1.3 kg.