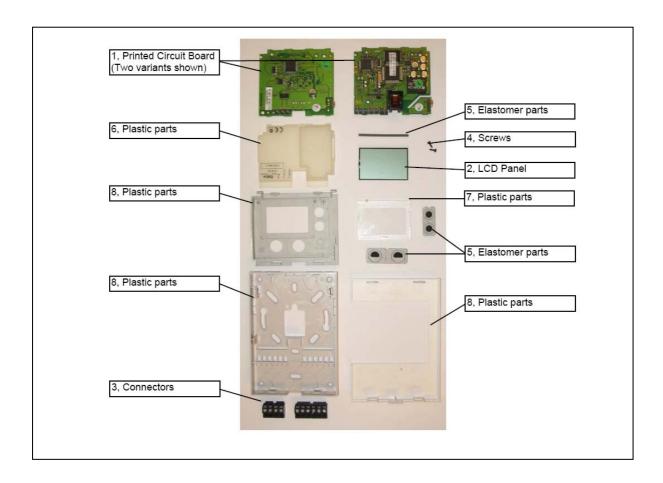

The components of the products that optimize the recycling performances are listed, identified and located hereunder.

| Recommendation    | Number on drawing | Components      | Weight (g) | Comment      |
|-------------------|-------------------|-----------------|------------|--------------|
| Special treatment | 1                 | PCBA            | 17 to 27   |              |
| Special treatment | 2                 | LCD             | 5.9        |              |
| Other dismantling | 3                 | Connectors      | 3.7 to 7.4 | Various      |
| Other dismantling | 4                 | Metal parts     | 0.3        | Steel        |
| Other dismantling | 5                 | Elastomer parts | 3.5        | Silicone     |
| Other dismantling | 6                 | Plastic parts   | 4.3        | PA           |
| Other dismantling | 7                 | Plastic parts   | 4.1        | PC           |
| Other dismantling | 8                 | Plastic parts   | 54 to 55   | PC-ABS blend |
|                   |                   |                 |            |              |