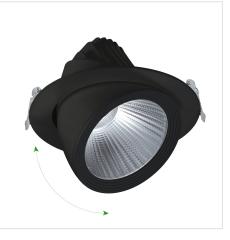

## SILENA 2

WOJP09760

LED luminaire SILENA 2, with a power of 27 W, high light efficacy 130 lm/W. It is made of high-quality components, supported by a 5-year warranty. It shines with a warm light (3000K), which promotes relaxation and rest, making the illuminated room cosier. Narrow beam angle 50° gives directional light so that selected objects or surfaces can be better exposed. Designed for recessed mounting.

Working temperature range -20/+40 °

Lifespan **50000 h** 

Housing material Aluminum

Degree of protection (IP) IP20

Colour Black

Dimension (AxBxC) 187x150 mm

Mounting hole 0175 mm

For use Inside

Assembly method Recessed

Application Inside

Made in **PL** 