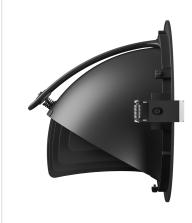

## SILENA 2

WOJP09760

LED luminaire SILENA 2, with a power of 27 W, high light efficacy 130 lm/W. It is made of high-quality components, supported by a 5-year warranty. It shines with a warm light (3000K), which promotes relaxation and rest, making the illuminated room cosier. Narrow beam angle 50° gives directional light so that selected objects or surfaces can be better exposed. Designed for recessed mounting.

Working temperature range -20/+40 °

Lifespan **50000 h** 

Housing material Aluminum

Degree of protection (IP) IP20

Colour Black

Dimension (AxBxC) 187x150 mm

Mounting hole 0175 mm

For use Inside

Assembly method Recessed

Application Inside

Made in **PL** 