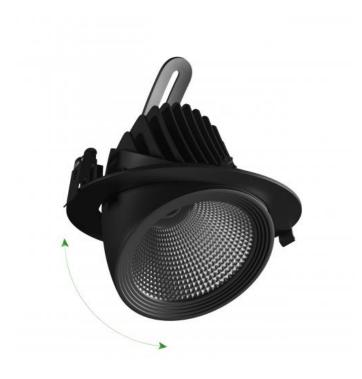

## SILENA 2

WOJP09760

LED luminaire SILENA 2, with a power of 27 W, high light efficacy 130 lm/W. It is made of high-quality components, supported by a 5-year warranty. It shines with a warm light (3000K), which promotes relaxation and rest, making the illuminated room cosier. Narrow beam angle 50° gives directional light so that selected objects or surfaces can be better exposed. Designed for recessed mounting.

Working temperature range -20/+40 °

Lifespan **50000 h** 

Housing material Aluminum

Degree of protection (IP) IP20

Colour Black

Dimension (AxBxC) 187x150 mm

Mounting hole 0175 mm

For use Inside

Assembly method Recessed

Application Inside

Made in **PL** 