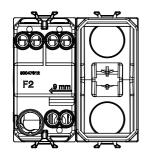

| Switch                         | Button key                                                                                                            | With diffuser                                                                                                                                                                                                                                                                                                     |
|--------------------------------|-----------------------------------------------------------------------------------------------------------------------|-------------------------------------------------------------------------------------------------------------------------------------------------------------------------------------------------------------------------------------------------------------------------------------------------------------------|
| Satin White                    | Description                                                                                                           | 1P - 16AX illuminable                                                                                                                                                                                                                                                                                             |
| 250 V ac                       | Standard                                                                                                              | EN 60669-1                                                                                                                                                                                                                                                                                                        |
| 2000 V at 50 Hz for 1 minute   | Rated power of 230V LED lamps                                                                                         | 200 W                                                                                                                                                                                                                                                                                                             |
| > 5 MOhm                       | Wiring terminals                                                                                                      | With screw                                                                                                                                                                                                                                                                                                        |
| 40.000 at In 250 V ac cosφ=0,6 | Thermo-pressure with ball                                                                                             | 125 °C                                                                                                                                                                                                                                                                                                            |
| 850 °C                         | Terminal grip on cable traction                                                                                       | > 50 N                                                                                                                                                                                                                                                                                                            |
| min. 0,75 - max. 2x4           | Terminal tightening capacity                                                                                          | min. 0,5 - max. 2x2,5                                                                                                                                                                                                                                                                                             |
|                                | solid cables (mm²)                                                                                                    |                                                                                                                                                                                                                                                                                                                   |
| 2                              | Material                                                                                                              | Technopolymer                                                                                                                                                                                                                                                                                                     |
| 0130                           |                                                                                                                       |                                                                                                                                                                                                                                                                                                                   |
|                                | Satin White 250 V ac 2000 V at 50 Hz for 1 minute > 5 MOhm 40.000 at In 250 V ac cosq=0,6 850 °C min. 0,75 - max. 2x4 | Satin White Description 250 V ac Standard  2000 V at 50 Hz for 1 minute Rated power of 230V LED lamps > 5 MOhm Wiring terminals  40.000 at ln 250 V ac cosp=0,6 Thermo-pressure with ball 850 °C Terminal grip on cable traction min. 0,75 - max. 2x4 Terminal tightening capacity solid cables (mm²)  2 Material |