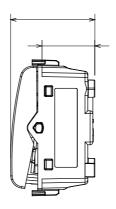

|
|                                | Satin White 250 V ac 2000 V at 50 Hz for 1 minute > 5 MOhm 40.000 at In 250 V ac cosq=0,6 850 °C min. 0,75 - max. 2x4 | Satin White Description 250 V ac Standard  2000 V at 50 Hz for 1 minute Rated power of 230V LED lamps > 5 MOhm Wiring terminals  40.000 at ln 250 V ac cosp=0,6 Thermo-pressure with ball 850 °C Terminal grip on cable traction min. 0,75 - max. 2x4 Terminal tightening capacity solid cables (mm²)  2 Material |

#### ).8

#### 3.7



## TECHNICAL SYMBOLOGY



## STANDARDS/APPROVALS











## **DIMENSIONAL**