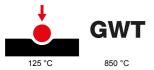

| Switch                         | Button key                                                                                                            | With diffuser                                                                                                                                                                                                                                                                                                     |
|--------------------------------|-----------------------------------------------------------------------------------------------------------------------|-------------------------------------------------------------------------------------------------------------------------------------------------------------------------------------------------------------------------------------------------------------------------------------------------------------------|
| Satin White                    | Description                                                                                                           | 1P - 16AX illuminable                                                                                                                                                                                                                                                                                             |
| 250 V ac                       | Standard                                                                                                              | EN 60669-1                                                                                                                                                                                                                                                                                                        |
| 2000 V at 50 Hz for 1 minute   | Rated power of 230V LED lamps                                                                                         | 200 W                                                                                                                                                                                                                                                                                                             |
| > 5 MOhm                       | Wiring terminals                                                                                                      | With screw                                                                                                                                                                                                                                                                                                        |
| 40.000 at In 250 V ac cosφ=0,6 | Thermo-pressure with ball                                                                                             | 125 °C                                                                                                                                                                                                                                                                                                            |
| 850 °C                         | Terminal grip on cable traction                                                                                       | > 50 N                                                                                                                                                                                                                                                                                                            |
| min. 0,75 - max. 2x4           | Terminal tightening capacity                                                                                          | min. 0,5 - max. 2x2,5                                                                                                                                                                                                                                                                                             |
|                                | solid cables (mm²)                                                                                                    |                                                                                                                                                                                                                                                                                                                   |
| 2                              | Material                                                                                                              | Technopolymer                                                                                                                                                                                                                                                                                                     |
| 0130                           |                                                                                                                       |                                                                                                                                                                                                                                                                                                                   |
|                                | Satin White 250 V ac 2000 V at 50 Hz for 1 minute > 5 MOhm 40.000 at In 250 V ac cosq=0,6 850 °C min. 0,75 - max. 2x4 | Satin White Description 250 V ac Standard  2000 V at 50 Hz for 1 minute Rated power of 230V LED lamps > 5 MOhm Wiring terminals  40.000 at ln 250 V ac cosp=0,6 Thermo-pressure with ball 850 °C Terminal grip on cable traction min. 0,75 - max. 2x4 Terminal tightening capacity solid cables (mm²)  2 Material |