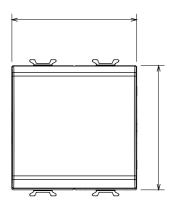

|
|                                | Satin White 250 V ac 2000 V at 50 Hz for 1 minute > 5 MOhm 40.000 at In 250 V ac cosq=0,6 850 °C min. 0,75 - max. 2x4 | Satin White Description 250 V ac Standard  2000 V at 50 Hz for 1 minute Rated power of 230V LED lamps > 5 MOhm Wiring terminals  40.000 at ln 250 V ac cosp=0,6 Thermo-pressure with ball 850 °C Terminal grip on cable traction min. 0,75 - max. 2x4 Terminal tightening capacity solid cables (mm²)  2 Material |

#### ).8

#### 3.7



## TECHNICAL SYMBOLOGY



## STANDARDS/APPROVALS











## **DIMENSIONAL**