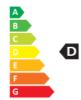

- Dimmable: Yes
- Energy Efficiency Class: D
- Luminous Efficacy (rated) (Nom): 142.86 lm/W
- Power (Nom): 14 W

• Nominal Lifetime (Nom): 15000 h

- SAP Weight Paper Unit (Case): 0.150 kg
- SAP Weight Paper Unit (Piece): 0.009 kg