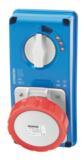

#### **IB** Range

Industrial-type socket-outlets conforming to IEC 309 Standard, with mechanical interlock consisting of a circuit breaker enabling the plug to be connected and disconnected only in the open position, and the switch to close only with the plug inserted. Wide range including models with rotary switch and fuseholder base, AUTOMATIKA with 6kA C characteristic miniature circuit breaker, and version with safety transformer. High application versatility thanks to the possibility of assembly in back-mounting and flush-mounting boxes, and boards of the 68 Q-DIN and Q-MC ranges.

| Туре                   | Vertical                 | Thermo-pressure with ball | 125 °C      |
|------------------------|--------------------------|---------------------------|-------------|
| IP degree              | IP67                     | No. of poles              | 3P+N+E      |
| Mechanical resistance  | IK08                     | Frequency                 | 50/60 Hz    |
| Operating temperature  | -25 +40 °C               | Protection                | MCB         |
| With back-mounting box | No                       | Electrocod                | 2222        |
| Glow wire test         | 850 °C                   | Colour                    | Red         |
| Circuit breaker        | MT 6 kA C characteristic | Rated current (A)         | 32          |
| Reference h            | 6                        | Rated voltage             | 380 - 415 V |