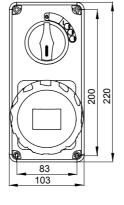

| UV                                   |           |  |  |
|                                                | Concentrated     | Diluited                             | Concentrated          | Diluited                             | Hexane                              | Benzol           | Acetone          | Alcohol                              | oil                                  | rays      |  |  |
| Resistant                                      | Not<br>resistant | L <mark>imite</mark> d<br>resistance | Limited<br>resistance | L <mark>imite</mark> d<br>resistance | L <mark>imited</mark><br>resistance | Not<br>resistant | Not<br>resistant | L <mark>imite</mark> d<br>resistance | L <mark>imite</mark> d<br>resistance | Resistant |  |  |

### **DIMENSIONAL**







## **TECHNICAL SYMBOLOGY**