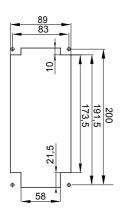

| UV                                   |           |  |  |
|                                                | Concentrated     | Diluited                             | Concentrated          | Diluited                             | Hexane                              | Benzol           | Acetone          | Alcohol                              | oil                                  | rays      |  |  |
| Resistant                                      | Not<br>resistant | L <mark>imite</mark> d<br>resistance | Limited<br>resistance | L <mark>imite</mark> d<br>resistance | L <mark>imited</mark><br>resistance | Not<br>resistant | Not<br>resistant | L <mark>imite</mark> d<br>resistance | L <mark>imite</mark> d<br>resistance | Resistant |  |  |

### **DIMENSIONAL**







## **TECHNICAL SYMBOLOGY**