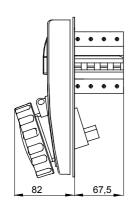

l                              | UV                                   |           |  |  |
|                                                | Concentrated     | Diluited                             | Concentrated          | Diluited                             | Hexane                              | Benzol           | Acetone          | Alcohol                              | oil                                  | rays      |  |  |
| Resistant                                      | Not<br>resistant | L <mark>imite</mark> d<br>resistance | Limited<br>resistance | L <mark>imite</mark> d<br>resistance | L <mark>imited</mark><br>resistance | Not<br>resistant | Not<br>resistant | L <mark>imite</mark> d<br>resistance | L <mark>imite</mark> d<br>resistance | Resistant |  |  |

### **DIMENSIONAL**







## **TECHNICAL SYMBOLOGY**