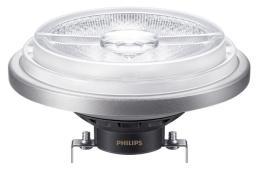

## MAS ExpertColor 10.8-50W 927 AR111 40D MASTER LEDspot ExpertColor AR111

MASTER LEDspot LV ExpertColor creates a warm and comfortable ambience for hospitality venues, homes and restaurants. It creates such an ambience with superior lighting that has a customized spectrum, high CRI, and deep dimming feature. The result? A beautiful lighting experience. What's more, the innovative, trimless lens design will suit almost any interior decor with its clean and neat look. In addition, you can take advantage of the full ExpertColor family, which also includes LEDspot MV and LEDspot Par lamps.