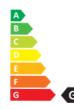

| Energy                                                                                                                                        | Circularity                       | Packaging                                                                                                   |
|-----------------------------------------------------------------------------------------------------------------------------------------------|-----------------------------------|-------------------------------------------------------------------------------------------------------------|
| • Dimmable: Only with specific dimmers<br>• Energy Efficiency Class: G<br>• Luminous Efficacy (rated) (Nom): 55 lm/W<br>• Power (Nom): 10.8 W | • Nominal Lifetime (Nom): 40000 h | <ul> <li>SAP Weight Paper Unit (Case): 0.360 kg</li> <li>SAP Weight Paper Unit (Piece): 0.030 kg</li> </ul> |
| Substances                                                                                                                                    | Weight & Materials                |                                                                                                             |
| • EU REACH restrictions compliant: Yes<br>• EU REACH SVHC declaration: Yes<br>• EU RoHS compliant: Yes                                        | • Net Weight (Piece): 0.160 kg    |                                                                                                             |

Energy efficiency ranking / External awards

Further reading at: https://www.signify.com/global/ sustainability/sustainable-lighting © 2022 Signify Holding. All rights reserved.