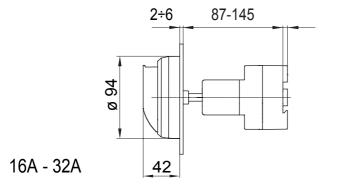

| Regulation field | 87 - 145 mm | Rated current (A)       | 32         |
|------------------|-------------|-------------------------|------------|
| No. of poles     | 3P          | No. of modules EN 50022 | 4          |
| Knob colour      | Red         | Version                 | From board |
| Electrocod       | 1742        | Lockable                | Yes        |

## **DIMENSIONAL**

TECHNICAL SYMBOLOGY STANDARDS/APPROVALS