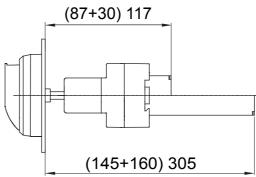

| Regulation field | 87 - 145 mm | Rated current (A)       | 32         |
|------------------|-------------|-------------------------|------------|
| No. of poles     | 3P          | No. of modules EN 50022 | 4          |
| Knob colour      | Red         | Version                 | From board |
| Electrocod       | 1742        | Lockable                | Yes        |

## **DIMENSIONAL**

TECHNICAL SYMBOLOGY STANDARDS/APPROVALS