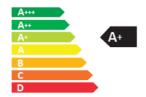

- Dimmable: No
- Energy Efficiency Label (EEL): A+
- Luminous Efficacy (rated) (Nom): 94.55 lm/W
- Power (Nom): 5.5 W

• Nominal Lifetime (Nom): 15000 h

- SAP Weight Paper Unit (Case): 0.162 kg
- SAP Weight Paper Unit (Piece): 0.010 kg